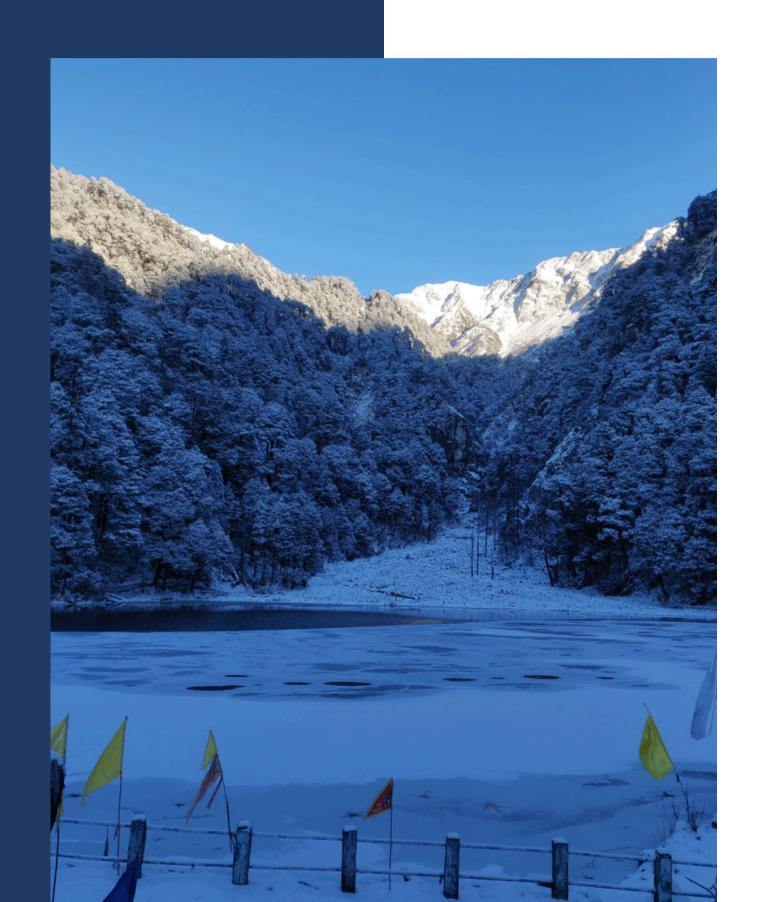

# DODITAL TREK DETAILS



#### **ITENERY**

DAY1- PICKUP FROM DEHRADUN TO UTTARKASHI

DAY2- DRIVE TO AGODA THEN TREK TO MANJHI

DAY3- TREK TO DODITAL FROM MANJHI

DAY4- TREK BACK TO BEBRA FROM DODITAL

DAY5- TREK TO AGODA THEN DRIVE TO DEHRADUN





### INCLUSION

: PICKUP & DROP FROM DEHRADUN

**:FOOD AND STAY IN WHILE TREKKING** 

**:TREK PERMITS** 

**:GUIDE AND KITCHEN STAFF** 

**:CAMPING GEARS** 

:HOTEL & FOOD IN UTTARKASHI ON ARRIVAL DAY





### **EXCLUSION**

:PERSONAL POTTER OR OFFLOAD

**:ADVENTURE INSURANCE** 

**:PERSONAL MOUNTAIN CLOTHINGS** 

: PERSONAL MOUNTAIN ACCESSORIES

**:FOOD BETWEEN TRAVELLING** 



#### **THANKYOU**





## 12,000/- PER PERSON







SATOPATH\_EXPEDITIONS