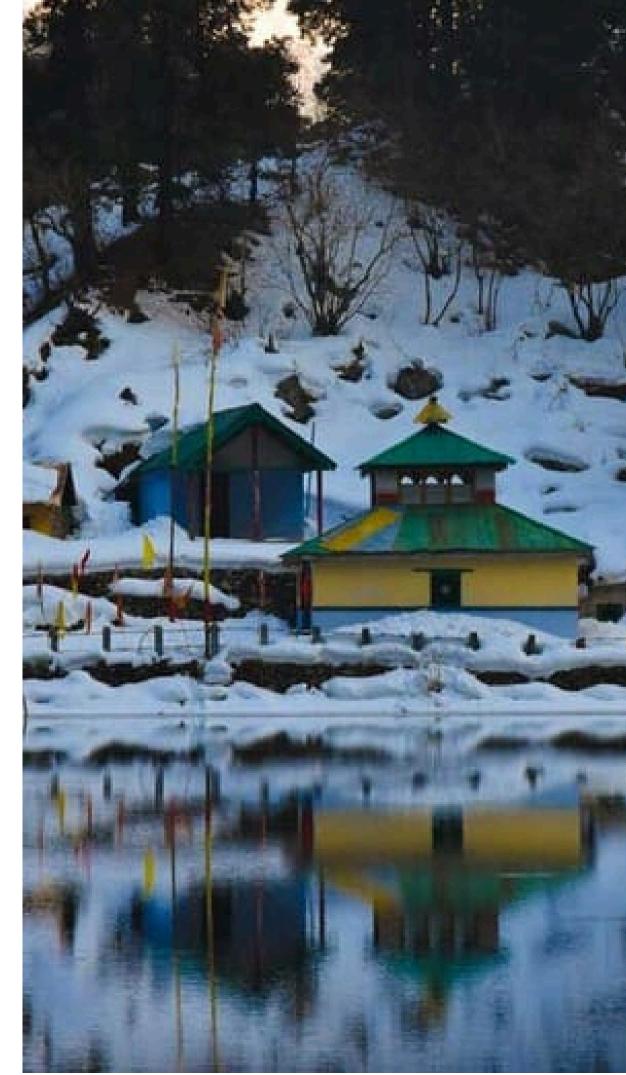

# DODITAL TREK DETAILS



#### **ITENERY**

DAY1- PICKUP FROM DEHRADUN TO UTTARKASHI

DAY2- DRIVE TO AGODA THEN TREK TO MANJHI

DAY3- TREK TO DODITAL FROM MANJHI

DAY4- TREK BACK TO BEBRA FROM DODITAL

DAY5- TREK TO AGODA THEN DRIVE TO DEHRADUN





### INCLUSION

: PICKUP & DROP FROM DEHRADUN

**:FOOD AND STAY IN WHILE TREKKING** 

**:TREK PERMITS** 

**:GUIDE AND KITCHEN STAFF** 

**:CAMPING GEARS** 

:HOTEL & FOOD IN UTTARKASHI ON ARRIVAL DAY





### **EXCLUSION**

:PERSONAL POTTER OR OFFLOAD

**:ADVENTURE INSURANCE** 

**:PERSONAL MOUNTAIN CLOTHINGS** 

: PERSONAL MOUNTAIN ACCESSORIES

**:FOOD BETWEEN TRAVELLING** 



#### **THANKYOU**





## 12,000/- PER PERSON







SATOPATH\_EXPEDITIONS