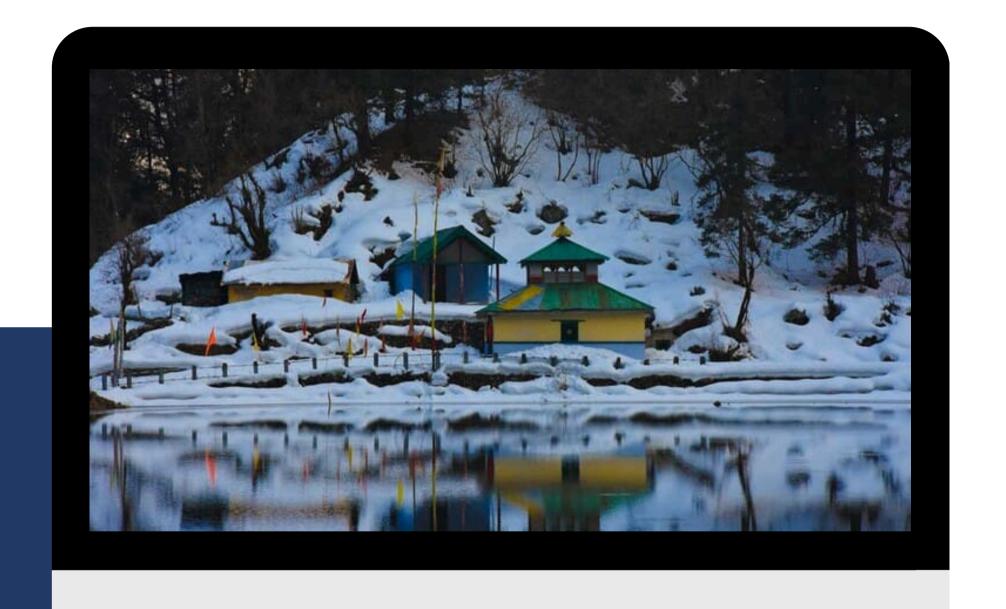

# DODITAL TREK DETAILS

#### **ITENERY**

DAY1- PICKUP FROM DEHRADUN TO UTTARKASHI

DAY2- DRIVE TO AGODA THEN TREK TO MANJHI

DAY3- TREK TO DODITAL FROM MANJHI

DAY4- TREK BACK TO BEBRA FROM DODITAL

DAY5- TREK TO AGODA THEN DRIVE TO DEHRADUN