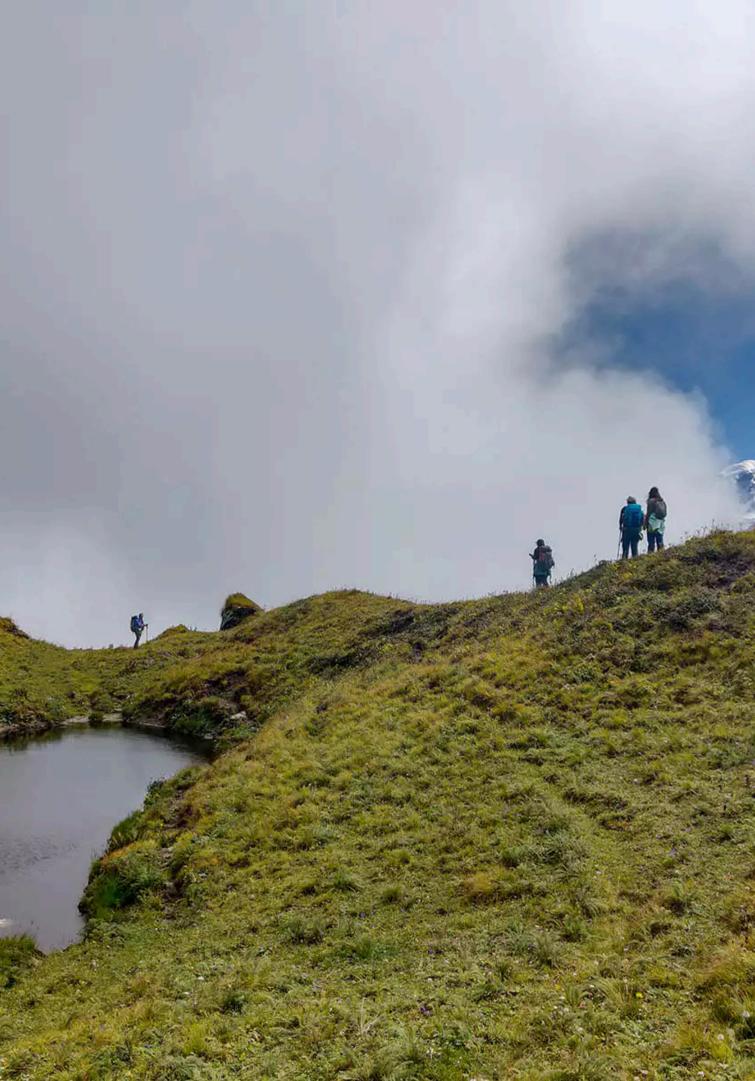

# GIDARA BUGYAL

WINTER TREK





### ITENERY

DAY1-PICKUP FROM DEHRADUN TO BHANGELI VILLAGE DAY2- BHANGELI TO MUNDA KA THATHAR DAY3-MUNDA KA THATHAR TO THALOTIYA DAY4-HEIGHT GAIN DAY TO GIDARA BUGYAL DAY5-THALOTIYA TO MUNDA KA THATHAR DAY6- MUNDA KA THATHAR TO BANGELI DAY7- DRIVE BACK TO DEHRADUN





### INCLUSION

:PICKUP & DROP FROM DEHRADUN

:CAMPING GEARS

:FOOD AND STAY IN TREK

:GUIDES AND KITCHEN STAFF

**:TREK PERMITS** 

:HOTEL & FOOD IN BHANGELI HOMESTAY





#### **:ADVENTURE INSURANCE**

:PERSONAL POTTER

:WINTER CLOTHINGS

:PERSONAL MOUNTAIN ACCESSORIES

:FOOD BETWEEN TRAVELLING







## 13,000/-INR PER PERSON



### 7060735423,6354027136