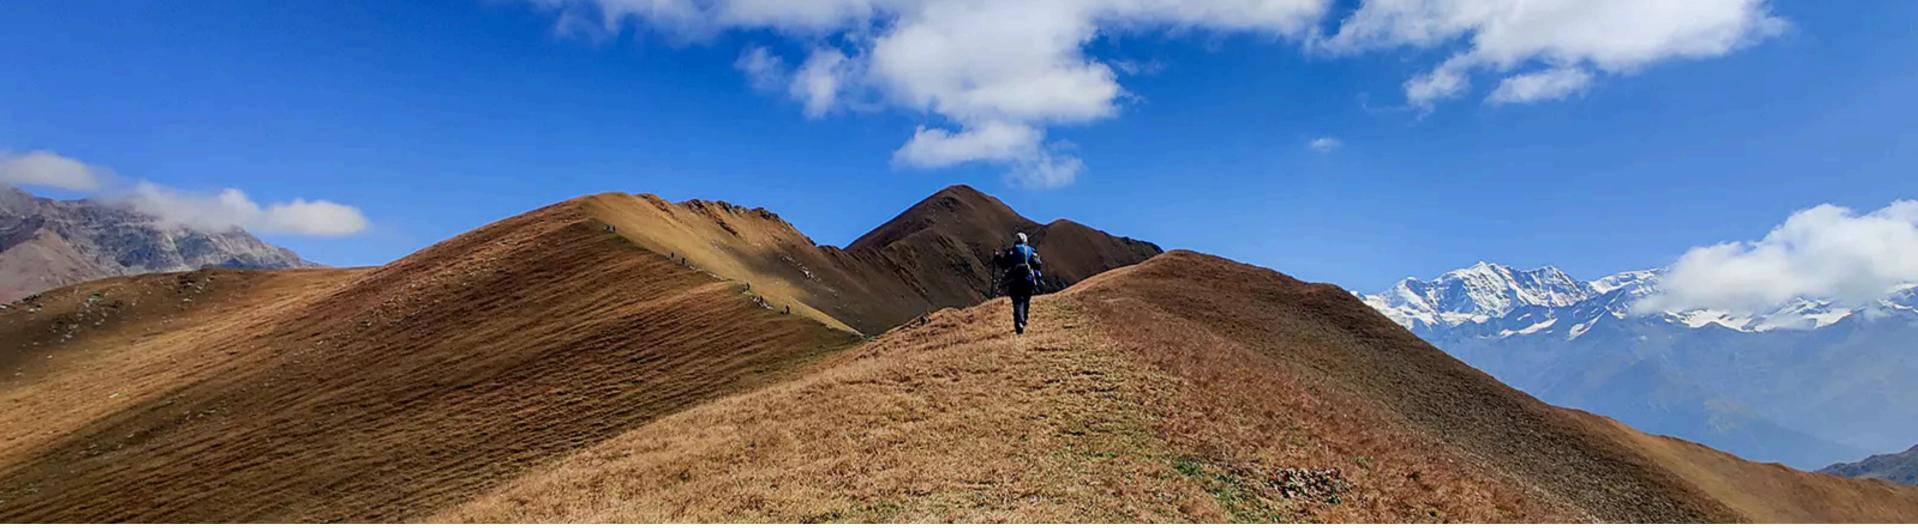

# GIDARA BUGYAL

WINTER TREK





### ITENERY

DAY1-PICKUP FROM DEHRADUN TO BHANGELI VILLAGE DAY2- BHANGELI TO MUNDA KA THATHAR DAY3-MUNDA KA THATHAR TO THALOTIYA DAY4-HEIGHT GAIN DAY TO GIDARA BUGYAL DAY5-THALOTIYA TO MUNDA KA THATHAR DAY6- MUNDA KA THATHAR TO BANGELI DAY7- DRIVE BACK TO DEHRADUN





### INCLUSION

:PICKUP & DROP FROM DEHRADUN

:CAMPING GEARS

:FOOD AND STAY IN TREK

:GUIDES AND KITCHEN STAFF

**:TREK PERMITS** 

:HOTEL & FOOD IN BHANGELI HOMESTAY





#### **:ADVENTURE INSURANCE**

:PERSONAL POTTER

:WINTER CLOTHINGS

:PERSONAL MOUNTAIN ACCESSORIES

:FOOD BETWEEN TRAVELLING







## 13,000/-INR PER PERSON



### 7060735423,6354027136