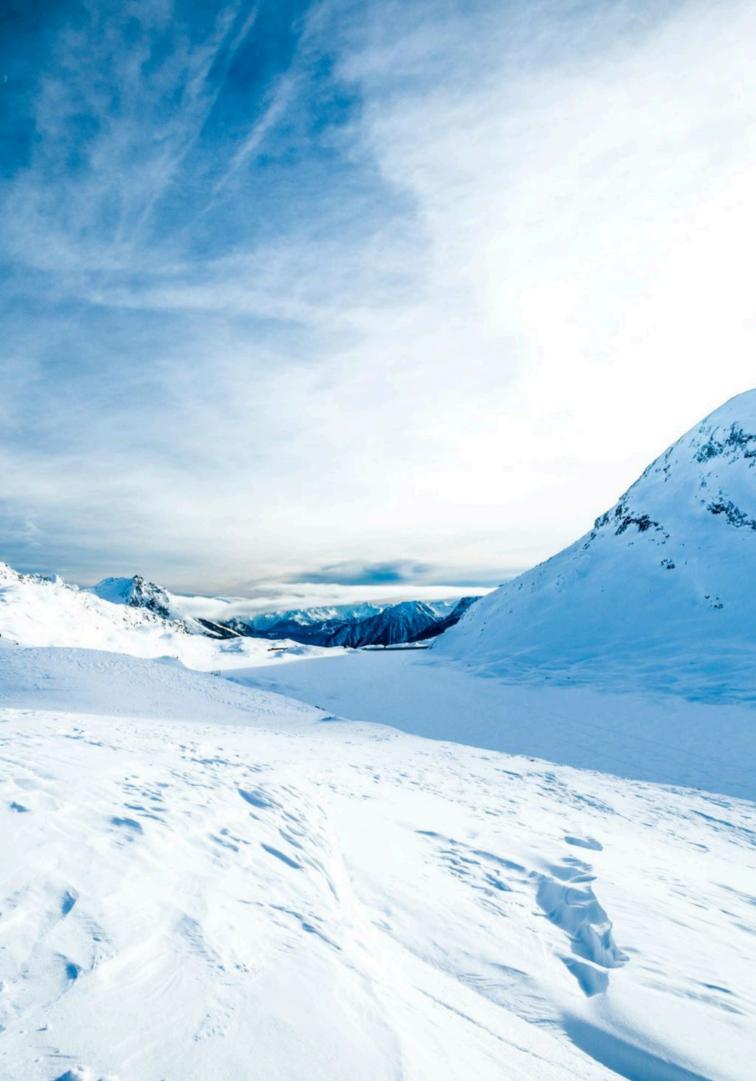

# GIDARA BUGYAL

WINTER TREK





### ITENERY

DAY1-PICKUP FROM DEHRADUN TO BHANGELI VILLAGE DAY2- BHANGELI TO MUNDA KA THATHAR DAY3-MUNDA KA THATHAR TO THALOTIYA DAY4-HEIGHT GAIN DAY TO GIDARA BUGYAL DAY5-THALOTIYA TO MUNDA KA THATHAR DAY6- MUNDA KA THATHAR TO BANGELI DAY7- DRIVE BACK TO DEHRADUN





### INCLUSION

:PICKUP & DROP FROM DEHRADUN

:CAMPING GEARS

:FOOD AND STAY IN TREK

:GUIDES AND KITCHEN STAFF

**:TREK PERMITS** 

:HOTEL & FOOD IN BHANGELI HOMESTAY





#### **:ADVENTURE INSURANCE**

:PERSONAL POTTER

:WINTER CLOTHINGS

:PERSONAL MOUNTAIN ACCESSORIES

:FOOD BETWEEN TRAVELLING







## 13,000/-INR PER PERSON



### 7060735423,6354027136