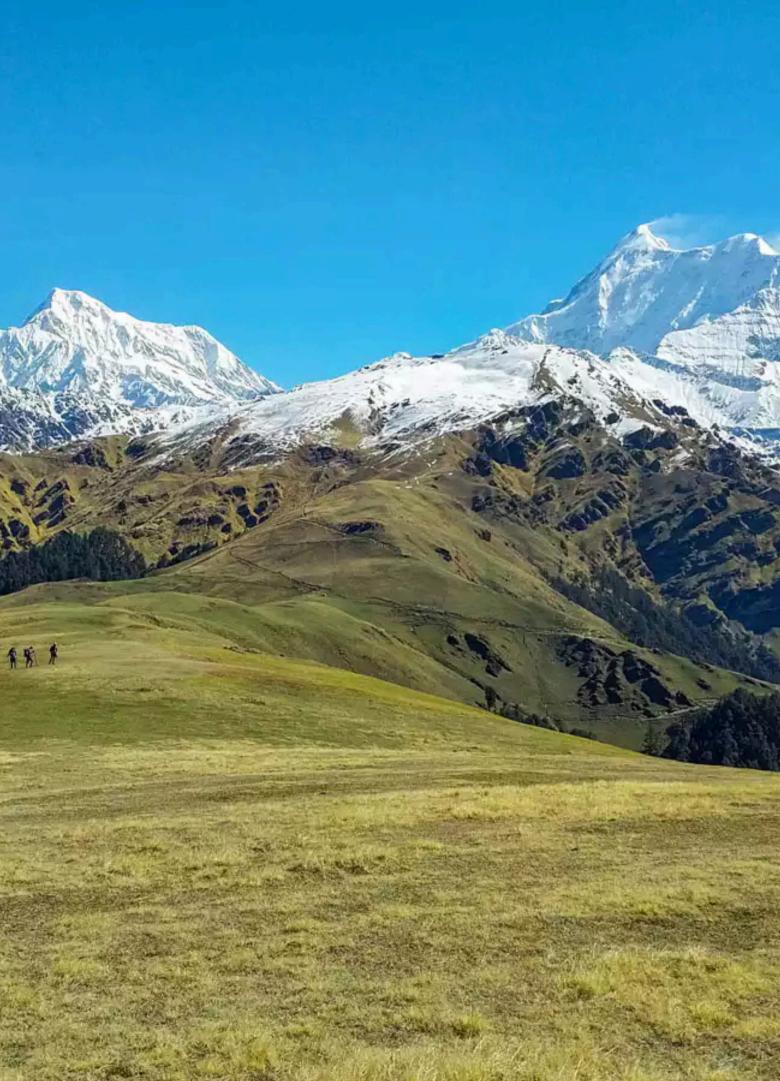

# GIDARA BUGYAL

WINTER TREK





### ITENERY

DAY1-PICKUP FROM DEHRADUN TO BHANGELI VILLAGE DAY2- BHANGELI TO MUNDA KA THATHAR DAY3-MUNDA KA THATHAR TO THALOTIYA DAY4-HEIGHT GAIN DAY TO GIDARA BUGYAL DAY5-THALOTIYA TO MUNDA KA THATHAR DAY6- MUNDA KA THATHAR TO BANGELI DAY7- DRIVE BACK TO DEHRADUN





### INCLUSION

:PICKUP & DROP FROM DEHRADUN

:CAMPING GEARS

:FOOD AND STAY IN TREK

:GUIDES AND KITCHEN STAFF

**:TREK PERMITS** 

:HOTEL & FOOD IN BHANGELI HOMESTAY





#### **:ADVENTURE INSURANCE**

:PERSONAL POTTER

:WINTER CLOTHINGS

:PERSONAL MOUNTAIN ACCESSORIES

:FOOD BETWEEN TRAVELLING







## 13,000/-INR PER PERSON



### 7060735423,6354027136