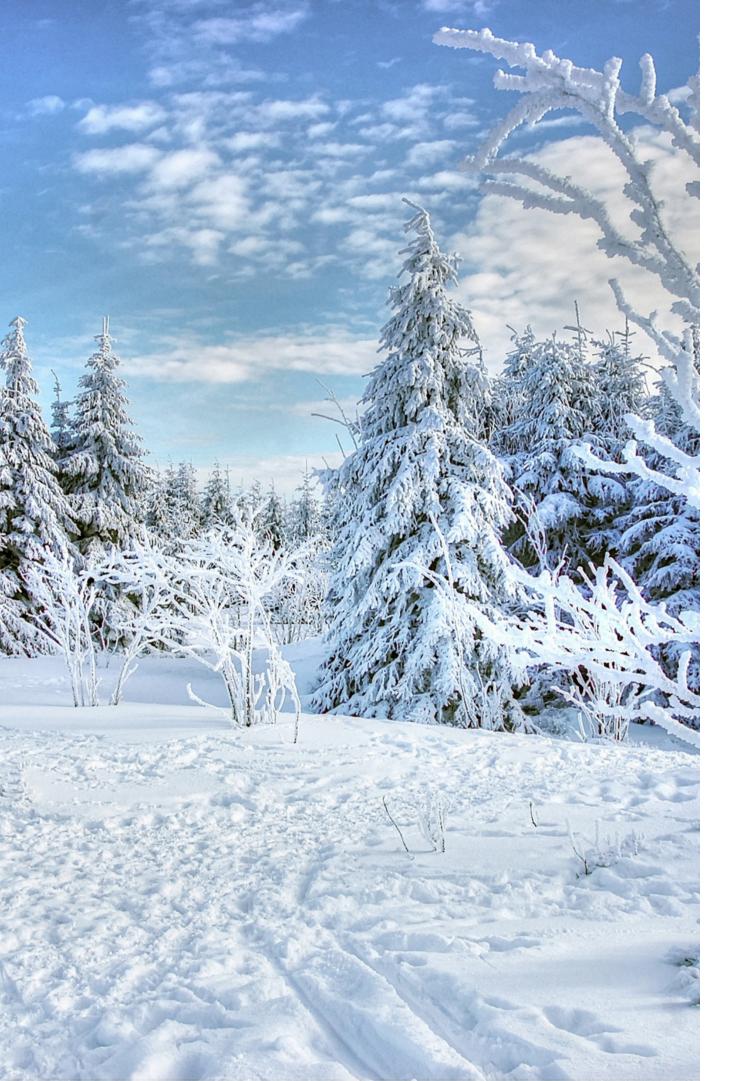

## DAYARA BUGYAL

ONE OF THE FAMOUS WINTER TREK OF UTTRAKHAND THIS TREK START FROM RAITHAL VILLAGE WHICH IS SITUTATED IN UTTARKASHI IN THIS TREK YOU WILL SEE THE MAGNIFICENT GANGOTRI HIMALAYA RANGE ALSO VIEW OF MT.BANDERPUCH.