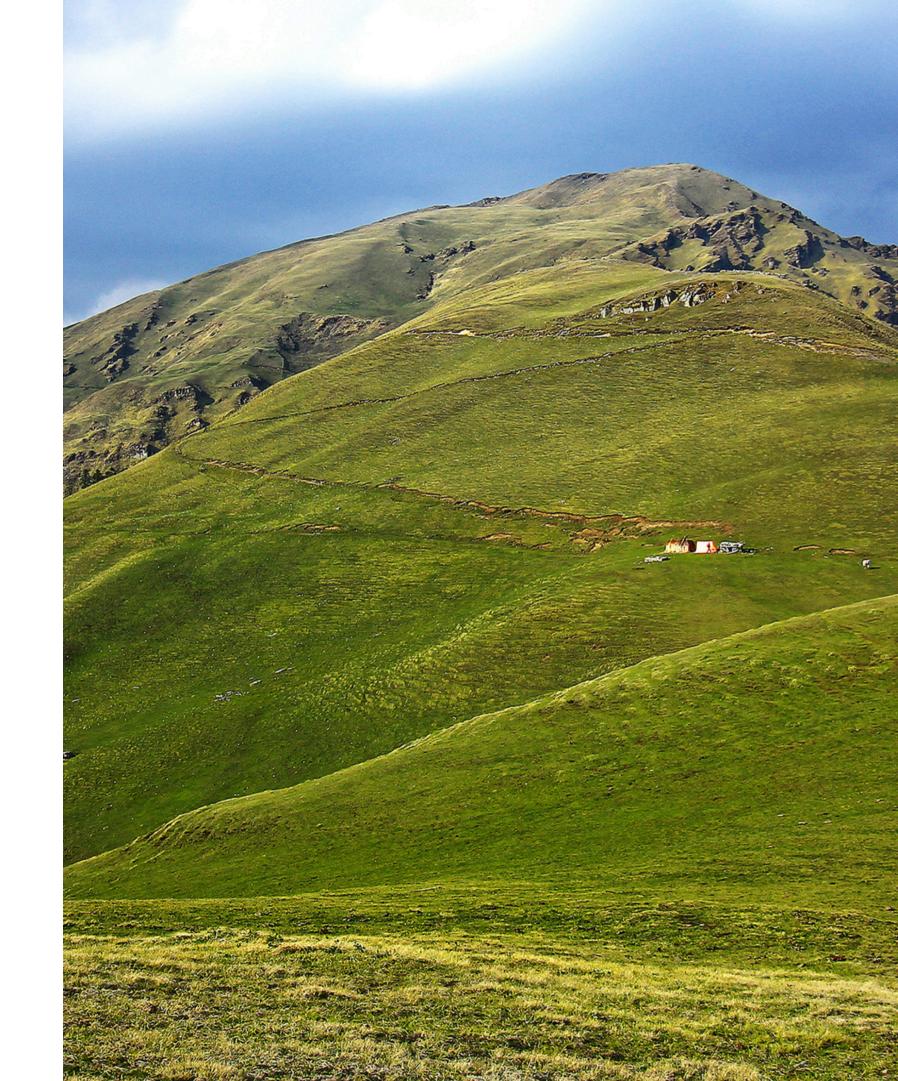

## DAYARA BUGYAL

ONE OF THE FAMOUS WINTER TREK OF UTTRAKHAND THIS TREK START FROM RAITHAL VILLAGE WHICH IS SITUTATED IN UTTARKASHI IN THIS TREK YOU WILL SEE THE MAGNIFICENT GANGOTRI HIMALAYA RANGE ALSO VIEW OF MT.BANDERPUCH.