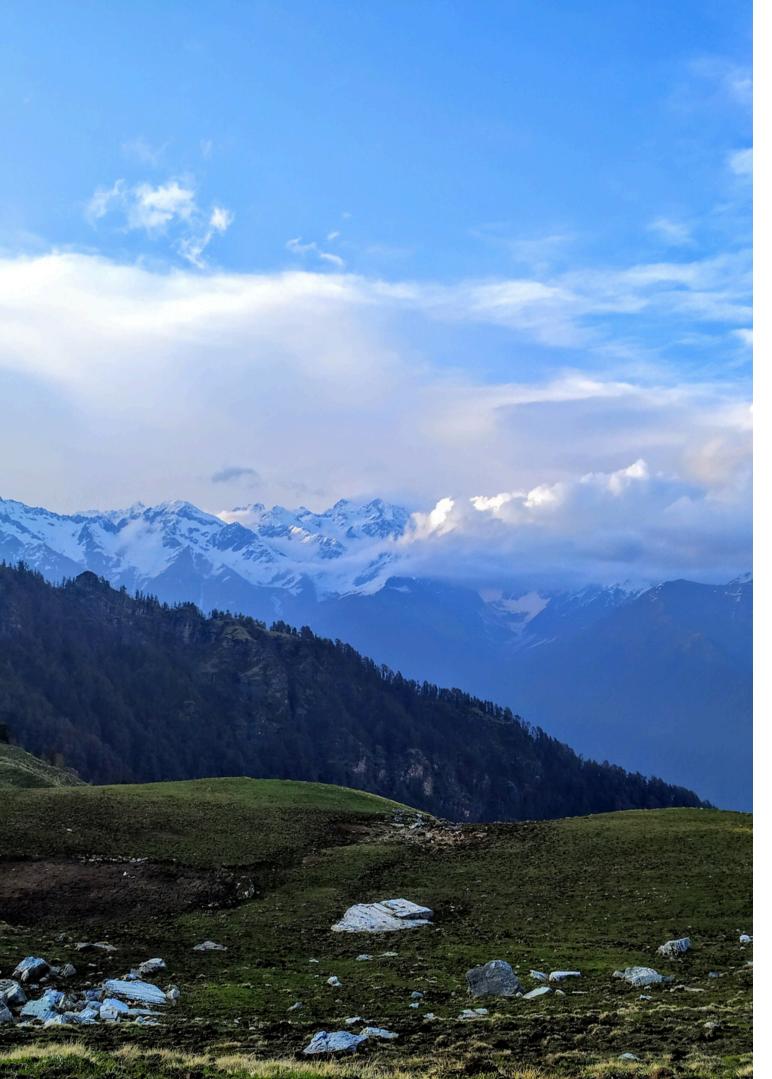

## DAYARA BUGYAL

ONE OF THE FAMOUS WINTER TREK OF UTTRAKHAND THIS TREK START FROM RAITHAL VILLAGE WHICH IS SITUTATED IN UTTARKASHI IN THIS TREK YOU WILL SEE THE MAGNIFICENT GANGOTRI HIMALAYA RANGE ALSO VIEW OF MT.BANDERPUCH.