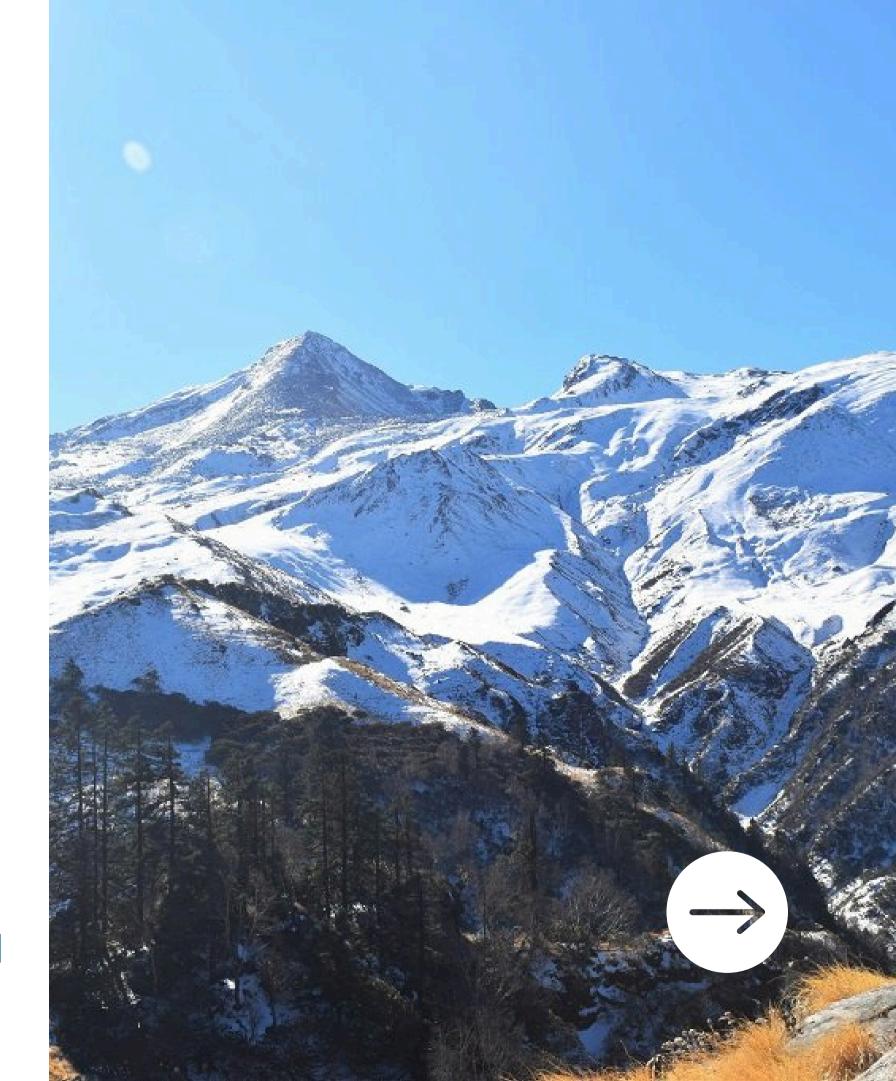

# KUARI PASS

WINTER TREK





#### ITENERY

DAY1- PICKUP FROM DEHRADUN TO TUGASI VILLAGE

DAY2-TUGASI VILLAGE TO TALI (BASE CAMP)

DAY3- BASE CAMP TO KUARI PASS TOP HEIGHT GAIN THEN BACK TO BASE CAMP

DAY4-BASE CAMP TO TUGASI THEN DRIVE TO JOSHIMATH

DAY5- DRIVE BACK TO DEHRADUN FROM JOSHIMATH





### INCLUSION

:FOOD AND STAY IN TREK

:HOTEL AND FOOD IN TUGASI & JOSHIMATH

:TREK PERMITS

:CAMPING GEARS AND RENTAL GEARS

:GUIDE AND KITCHEN STAFF

:PICK & DROP FROM DEHRADUN





#### **EXLUSION**

:PERSONAL POTTER

:ADVENTURE INSURANCE

:PERSONAL WINTER CLOTHING

:PERSONAL MOUNTAIN GEARS

:FOOD BETWEEN TRAVEL





## 12,000/- PER PERSON



INFO@SATO-PATH.COM



7060735423, 6354027136



SATOPATH\_EXPEDITIONS