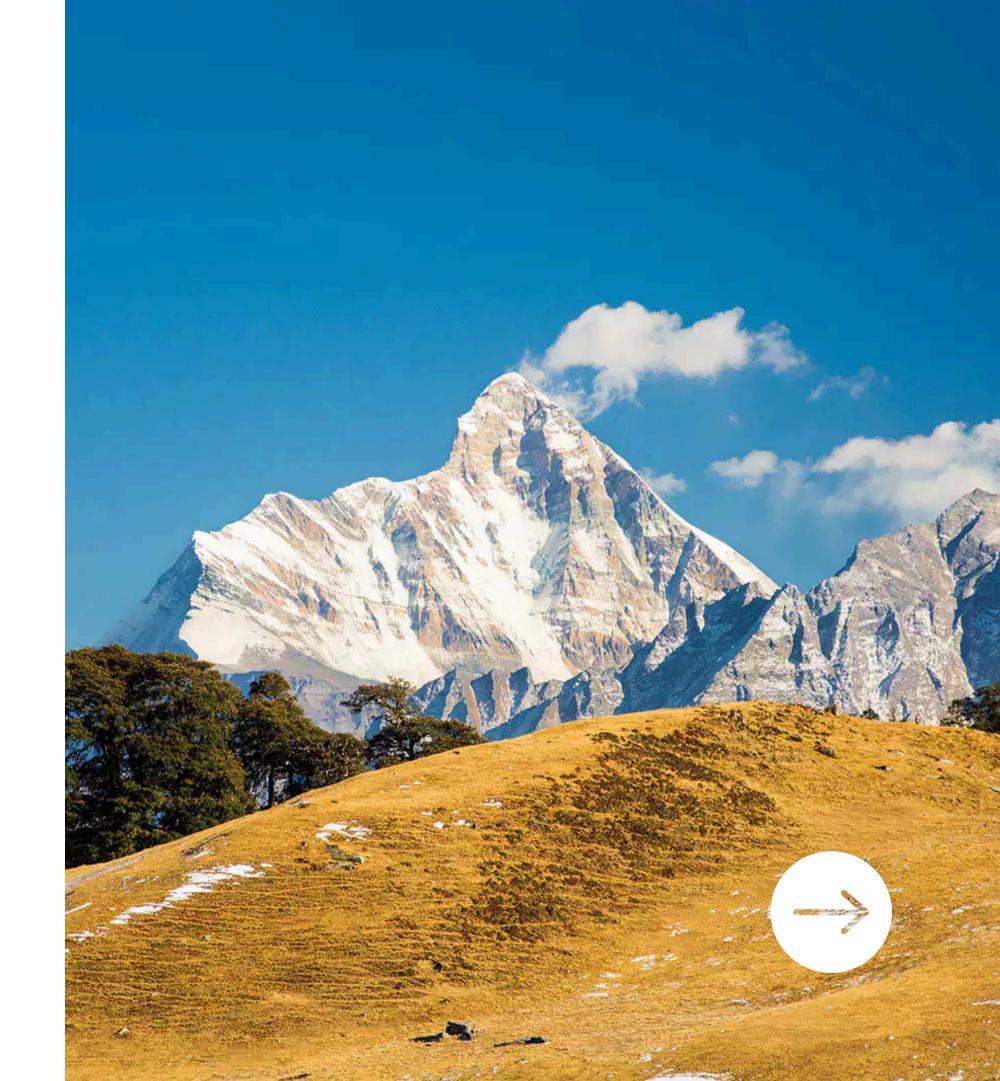

# KUARI PASS

WINTER TREK





#### ITENERY

DAY1- PICKUP FROM DEHRADUN TO TUGASI VILLAGE

DAY2-TUGASI VILLAGE TO TALI (BASE CAMP)

DAY3- BASE CAMP TO KUARI PASS TOP HEIGHT GAIN THEN BACK TO BASE CAMP

DAY4-BASE CAMP TO TUGASI THEN DRIVE TO JOSHIMATH

DAY5- DRIVE BACK TO DEHRADUN FROM JOSHIMATH





### INCLUSION

:FOOD AND STAY IN TREK

:HOTEL AND FOOD IN TUGASI & JOSHIMATH

:TREK PERMITS

:CAMPING GEARS AND RENTAL GEARS

:GUIDE AND KITCHEN STAFF

:PICK & DROP FROM DEHRADUN





#### **EXLUSION**

:PERSONAL POTTER

:ADVENTURE INSURANCE

:PERSONAL WINTER CLOTHING

:PERSONAL MOUNTAIN GEARS

:FOOD BETWEEN TRAVEL





## 12,000/- PER PERSON



INFO@SATO-PATH.COM



7060735423, 6354027136



SATOPATH\_EXPEDITIONS