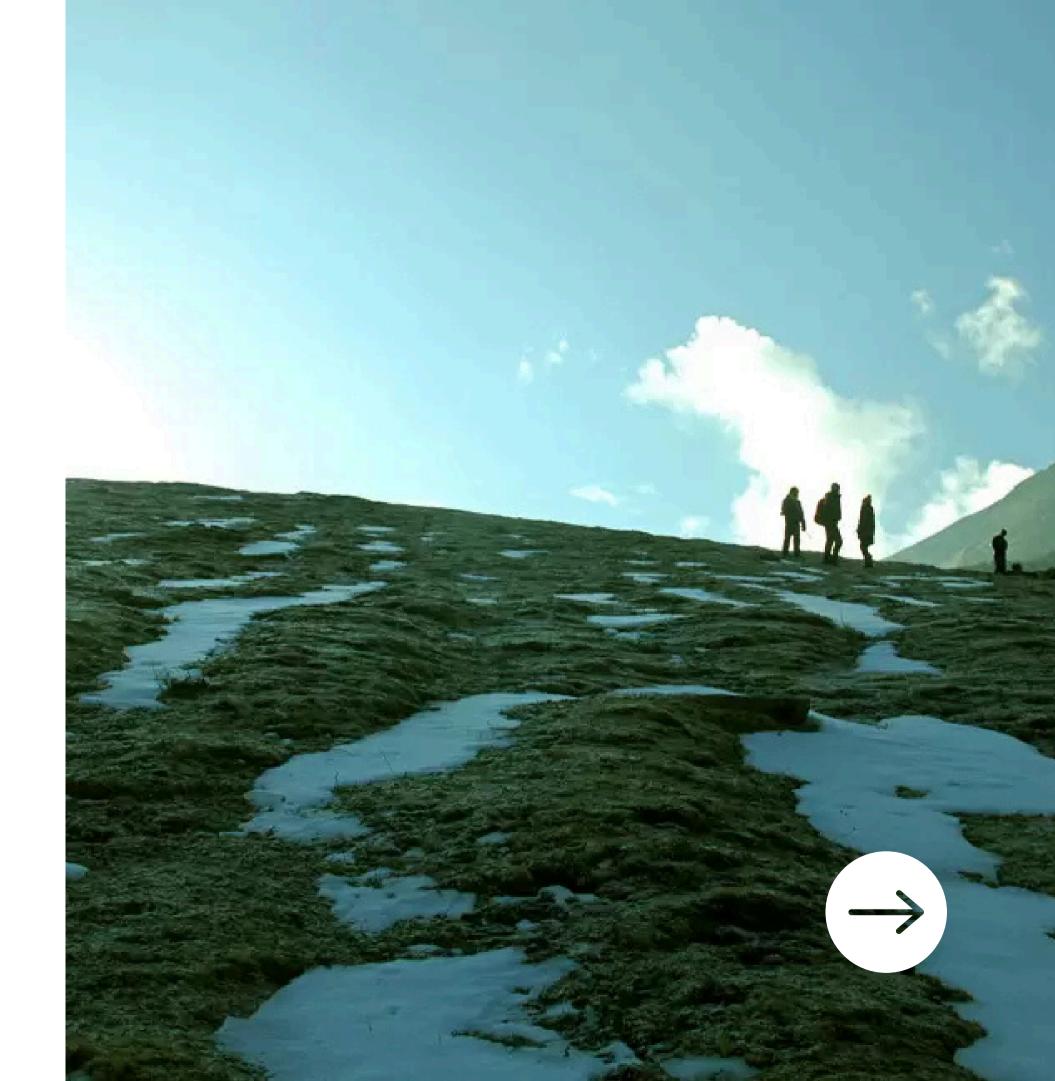

# KUARI PASS

WINTER TREK





#### ITENERY

DAY1- PICKUP FROM DEHRADUN TO TUGASI VILLAGE

DAY2-TUGASI VILLAGE TO TALI (BASE CAMP)

DAY3- BASE CAMP TO KUARI PASS TOP HEIGHT GAIN THEN BACK TO BASE CAMP

DAY4-BASE CAMP TO TUGASI THEN DRIVE TO JOSHIMATH

DAY5- DRIVE BACK TO DEHRADUN FROM JOSHIMATH





### INCLUSION

:FOOD AND STAY IN TREK

:HOTEL AND FOOD IN TUGASI & JOSHIMATH

:TREK PERMITS

:CAMPING GEARS AND RENTAL GEARS

:GUIDE AND KITCHEN STAFF

:PICK & DROP FROM DEHRADUN





#### **EXLUSION**

:PERSONAL POTTER

:ADVENTURE INSURANCE

:PERSONAL WINTER CLOTHING

:PERSONAL MOUNTAIN GEARS

:FOOD BETWEEN TRAVEL





## 12,000/- PER PERSON



INFO@SATO-PATH.COM



7060735423, 6354027136



SATOPATH\_EXPEDITIONS