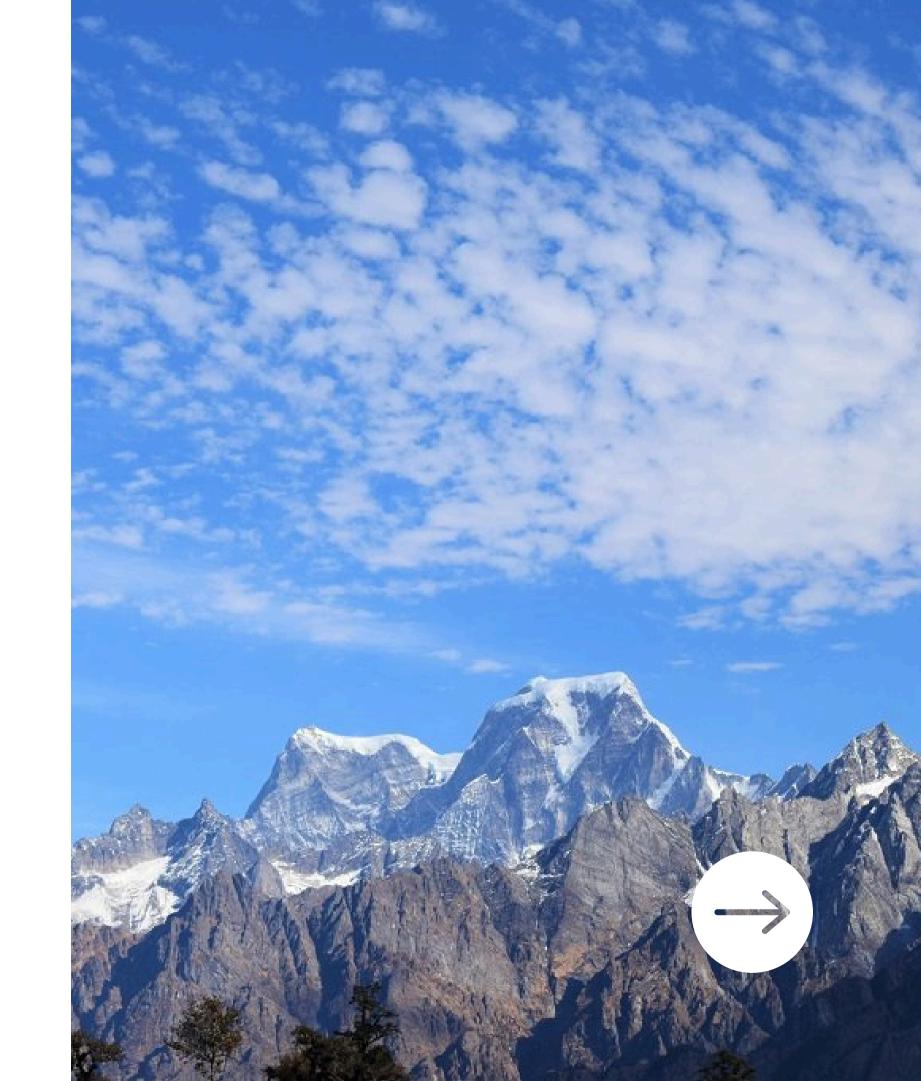

# KUARI PASS

WINTER TREK





#### ITENERY

DAY1- PICKUP FROM DEHRADUN TO TUGASI VILLAGE

DAY2-TUGASI VILLAGE TO TALI (BASE CAMP)

DAY3- BASE CAMP TO KUARI PASS TOP HEIGHT GAIN THEN BACK TO BASE CAMP

DAY4-BASE CAMP TO TUGASI THEN DRIVE TO JOSHIMATH

DAY5- DRIVE BACK TO DEHRADUN FROM JOSHIMATH





### INCLUSION

:FOOD AND STAY IN TREK

:HOTEL AND FOOD IN TUGASI & JOSHIMATH

:TREK PERMITS

:CAMPING GEARS AND RENTAL GEARS

:GUIDE AND KITCHEN STAFF

:PICK & DROP FROM DEHRADUN





#### **EXLUSION**

:PERSONAL POTTER

:ADVENTURE INSURANCE

:PERSONAL WINTER CLOTHING

:PERSONAL MOUNTAIN GEARS

:FOOD BETWEEN TRAVEL





## 12,000/- PER PERSON



INFO@SATO-PATH.COM



7060735423, 6354027136



SATOPATH\_EXPEDITIONS